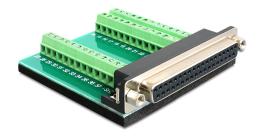

## Delock Terminal Block > D-Sub 37 pin female

## **Specification**

- D-Sub 37 pin female
- 3 x 13 pin terminal block (37 pins connected)
- Pitch 3.81 mm
- Operating voltage / current: max. 12 V / 2 A
- Female port with screw nuts
- Dimension (LxWxH): 69.7 mm x 69.32 mm x 16.05 mm