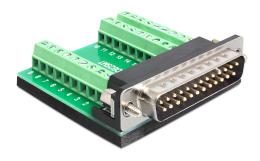

## **Delock Terminal Block > D-Sub 25 pin male**

## **Description**

This terminal block adapter by Delock can be used to connect bare wires. Thus the adapter is not only convenient for special industry applications, but also for the hobby area, e.g. railway modelling.

## **Specification**

- Connectors:
  - 1 x D-Sub 25 pin male
  - 1 x 27 pin terminal block
- 3 x 9 pin terminal block (25 pins connected)
- Voltage: max. 30 V
- Current: max. 0.3 0.9 A
- Pitch: 3.81 mm
- · Connector with screws
- Dimensions (LxWxH): ca. 54.20 x 53.04 x 16.05 mm