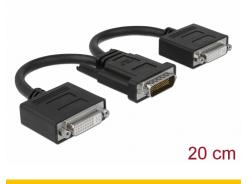

# Delock Adapter DMS-59 male > 2 x DVI 24+5 female 20 cm

### Description

This adapter by Delock can be connected to a graphics card with DMS-59 port. It enables the connection of up to four analogue VGA monitors and up to two DVI monitors, by using optional DVI cables and adapter.

# **Specification**

- Connector: DMS-59 male > 2 x DVI-I 24+5 female
- DMS-59 connector with screws
- DVI connector with screw nuts
- · Connector nickel-plated
- Cable length: ca. 20 cm