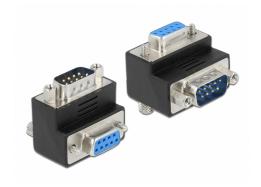

# Delock D-Sub 9 pin male > female 270° angled

### **Description**

This adapter by Delock allows to change the angle of a serial connection by 270°. Thus, a serial cable can be easily connected without any problem in case the existing serial female port is difficult to access.

### **Specification**

- Connectors:
  - 1 x D-Sub 9 pin male >
  - 1 x D-Sub 9 pin female
- Female port 270° angled
- Screw type: #4-40 UNC
- · Colour: black