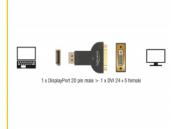

### **Specification**

- Connectors:
  - 1 x DisplayPort 20 pin male >
  - 1 x DVI 24+5 female with nuts
- Chipset: Parade PS8121E
- DVI-I (Dual Link), VGA not wired
- DisplayPort 1.1 specification
- Resolution up to 1920 x 1200 @ 60 Hz
  (depending on the system and the connected hardware)
- LED indicator
- · Colour: black
- OS independent, no driver installation necessary

# Package content

• Adapter DisplayPort to DVI