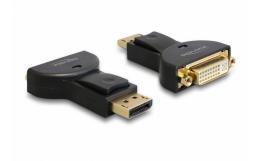

# Delock Adapter DisplayPort 1.1 male > DVI female Passive black

#### Description

This adapter by Delock enables the connection of an DVI monitor to the system via a free DisplayPort interface.

### **Specification**

- Connectors:
  - 1 x DisplayPort 20 pin male >
  - 1 x DVI 24+5 female with nuts
- Chipset: Parade PS8121E
- DVI-I (Dual Link), VGA not wired
- DisplayPort 1.1 specification
- Resolution up to 1920 x 1200 @ 60 Hz
  (depending on the system and the connected hardware)
- LED indicator
- · Colour: black
- OS independent, no driver installation necessary