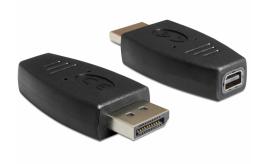

# Delock Adapter DisplayPort 1.2 male > DisplayPort mini female

#### Description

This DisplayPort adapter by Delock can be connected to a DisplayPort interface of your PC in order to convert it into mini DisplayPort. Thus you can also connect a MAC- specific device with mini DisplayPort interface to your PC.