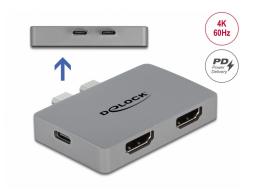

### **Description**

This adapter by Delock can be connected to a MacBook with two adjacent Thunderbolt<sup>TM</sup> 3 ports, e.g. the MacBook Pro. **Two monitors** can be operated at the HDMI outputs with **4K 60 Hz simultaneously**.

#### USB Power Delivery (USB PD 3.0) support up to 100 watt

The adapter has a USB Type-C<sup>TM</sup> Power Delivery port to connect the power supply of the laptop to charge it. The adapter can also be used without a power supply.

## **Specification**

- Connectors:
  - 2 x USB Type-CTM male
  - 2 x HDMI-A female
  - 1 x USB Type-CTM female (power supply)
- Resolution up to 3840 x 2160 @ 60 Hz (depending on the system and the connected hardware)
- Transmission of audio and video signals
- Functions: Mirrored or Extended
- USB Power Delivery (PD) 3.0
- Metal housing
- Rubberized bottom
- · Colour: grey