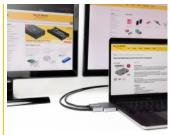

### **Description**

This adapter by Delock can be connected to a MacBook with two adjacent Thunderbolt<sup>TM</sup> 3 ports, e.g. the MacBook Pro. **Two monitors** can be operated at the HDMI outputs with **4K 60 Hz simultaneously**.