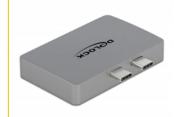

#### Small sturdy helper

Due to its **small dimensions and its sturdy housing**, this Delock adapter is particularly suitable for travelling. It can simply be packed into the bag together with the laptop and used as needed.

## **Specification**

- Connectors:
  - 2 x USB Type-CTM male
  - 2 x HDMI-A female
  - 1 x USB Type-CTM female (power supply)
- Resolution up to 3840 x 2160 @ 60 Hz (depending on the system and the connected hardware)
- Transmission of audio and video signals
- Functions: Mirrored or Extended
- USB Power Delivery (PD) 3.0
- Metal housing
- Rubberized bottom
- · Colour: grey

• Dimensions (LxWxH): ca. 62 x 40 x 11 mm