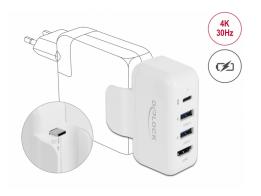

## **Description**

This adapter by Delock can be plugged onto an Apple power supply, e.g. the MacBook Pro, and expands the power supply to with three USB ports and one HDMI port. The USB ports can either be used to charge up to three USB devices simultaneously, or when connected to a laptop or tablet, the USB Type-A ports can be used as a USB 3.0 hub. An additional monitor can be connected to the HDMI port.

#### Firm hold on power supply

Due to the USB Type-C<sup>TM</sup> plug and the retainer on the sides, the adapter has a **firm hold on the power supply.** 

#### **Specification**

- Connectors:
  - 1 x USB Type-C™ male
  - 1 x USB Type-C™ Power Delivery female
  - 2 x USB 3.0 Type-A female Battery Charging specification BC1.2
  - 1 x HDMI-A female
- USB Power Delivery (PD) 3.0
- Output:

## Interface

| Connector 1: | 1 x USB Type-C™ male                                         |
|--------------|--------------------------------------------------------------|
| Connector 2: | 1 x HDMI-A female                                            |
| connector 3: | 1 x USB Type-C™ Power Delivery female                        |
| connector 4: | 2 x USB Type-A female - Battery Charging specification BC1.2 |