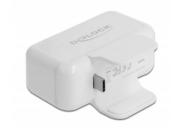

## **Description**

This adapter by Delock can be plugged onto an Apple power supply, e.g. the MacBook Pro, and expands the power supply to with three USB ports and one HDMI port. The USB ports can either be used to charge up to three USB devices simultaneously, or when connected to a laptop or tablet, the USB Type-A ports can be used as a USB 3.0 hub. An additional monitor can be connected to the HDMI port.

#### Firm hold on power supply

Due to the USB Type-C<sup>TM</sup> plug and the retainer on the sides, the adapter has a **firm hold on the power supply.** 