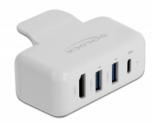

## **Description**

This adapter by Delock can be plugged onto an Apple power supply, e.g. the MacBook Pro, and expands the power supply to with three USB ports and one HDMI port. The USB ports can either be used to charge up to three USB devices simultaneously, or when connected to a laptop or tablet, the USB Type-A ports can be used as a USB 3.0 hub. An additional monitor can be connected to the HDMI port.

#### **Specification**

- Connectors:
  - 1 x USB Type-C™ male
  - 1 x USB Type-C™ Power Delivery female
  - 2 x USB 3.0 Type-A female Battery Charging specification BC1.2
  - 1 x HDMI-A female
- USB Power Delivery (PD) 3.0
- Output:

## Interface

| Connector 1: | 1 x USB Type-C™ male                                         |
|--------------|--------------------------------------------------------------|
| Connector 2: | 1 x HDMI-A female                                            |
| connector 3: | 1 x USB Type-C™ Power Delivery female                        |
| connector 4: | 2 x USB Type-A female - Battery Charging specification BC1.2 |