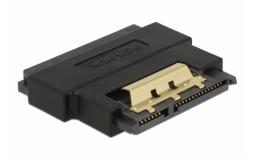

#### Description

This SATA 22 pin adapter by Delock can be used for connecting SATA devices. It can be also connected to a free SATA port in order to prevent the interface from damage when it is under usage for high contact durability.

## **Specification**

- Connectors: 1 x SATA 22 pin receptacle with latchtype >
  - 1 x SATA 22 pin plug
- Data transfer rate up to 6 Gb/s
- · Contacts gold-plated
- Colour: black
- Dimensions (LxWxH): ca. 4.8 x 4.0 x 0.8 cm

#### Interface

| connector:   | 1 x SATA 22 pin plug       |
|--------------|----------------------------|
| Connector 1: | 1 x SATA 22 pin receptacle |