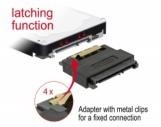

#### Description

This SATA 22 pin adapter by Delock can be used for connecting SATA devices. It can be also connected to a free SATA port in order to prevent the interface from damage when it is under usage for high contact durability.