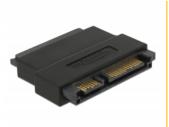

#### Description

This SATA 22 pin adapter by Delock can be used for connecting SATA devices. It can be also connected to a free SATA port in order to prevent the interface from damage when it is under usage for high contact durability.

## **Specification**

- Connectors: 1 x SATA 22 pin receptacle with latchtype >
  - 1 x SATA 22 pin plug
- Data transfer rate up to 6 Gb/s
- · Contacts gold-plated
- Colour: black
- Dimensions (LxWxH): ca. 4.8 x 4.0 x 0.8 cm

#### Interface

| connector:   | 1 x SATA 22 pin plug       |
|--------------|----------------------------|
| Connector 1: | 1 x SATA 22 pin receptacle |