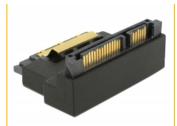

# Delock Adapter SATA 22 pin receptacle with latch to plug - angled up

#### **Description**

This SATA 22 pin adapter by Delock enables to lead the male port of the SATA devices, e.g. hard disk drives etc. 90° up. Thus it can connect the SATA 22 pin cable without any problem in case the existing SATA male is difficult to access.

#### **Specification**

- Connectors:
  - 1 x SATA 22 pin receptacle with latchtype >
  - 1 x SATA 22 pin plug
- Data transfer rate up to 6 Gb/s
- Contacts gold-plated
- · Colour: black
- Dimensions (LxWxH): ca. 4.8 x 3.5 x 1.8 cm