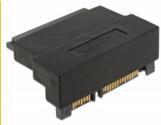

# Delock Adapter SATA 22 pin receptacle with latch to plug - angled up

#### **Description**

This SATA 22 pin adapter by Delock enables to lead the male port of the SATA devices, e.g. hard disk drives etc. 90° up. Thus it can connect the SATA 22 pin cable without any problem in case the existing SATA male is difficult to access.

#### **Specification**

- Connectors:
  - 1 x SATA 22 pin receptacle with latchtype >
  - 1 x SATA 22 pin plug
- Data transfer rate up to 6 Gb/s
- Contacts gold-plated
- · Colour: black
- Dimensions (LxWxH): ca. 4.8 x 3.5 x 1.8 cm