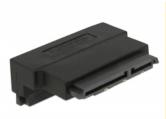

# Delock Adapter SATA 22 pin receptacle with latch to plug - angled up

#### **Description**

This SATA 22 pin adapter by Delock enables to lead the male port of the SATA devices, e.g. hard disk drives etc. 90° up. Thus it can connect the SATA 22 pin cable without any problem in case the existing SATA male is difficult to access.

#### **Specification**

- Connectors:
  - 1 x SATA 22 pin receptacle with latchtype >
  - 1 x SATA 22 pin plug
- Data transfer rate up to 6 Gb/s
- Contacts gold-plated
- · Colour: black
- Dimensions (LxWxH): ca. 4.8 x 3.5 x 1.8 cm