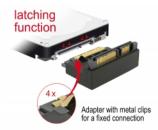

#### **Description**

This SATA 22 pin adapter by Delock enables to lead the male port of the SATA devices, e.g. hard disk drives etc. 90° up. Thus it can connect the SATA 22 pin cable without any problem in case the existing SATA male is difficult to access.