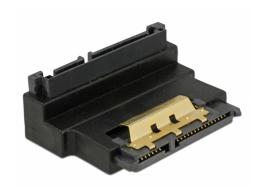

# Delock Adapter SATA 22 pin receptacle with latch to plug - angled up

#### **Description**

This SATA 22 pin adapter by Delock enables to lead the male port of the SATA devices, e.g. hard disk drives etc. 90° up. Thus it can connect the SATA 22 pin cable without any problem in case the existing SATA male is difficult to access.

#### **Specification**

- Connectors:
  - 1 x SATA 22 pin receptacle with latchtype >
  - 1 x SATA 22 pin plug
- Data transfer rate up to 6 Gb/s
- Contacts gold-plated
- · Colour: black
- Dimensions (LxWxH): ca. 4.8 x 3.5 x 1.8 cm