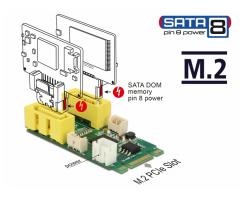

### Description

This converter by Delock expands the system by two SATA pin 8 power ports. It enables the connection of e.g. SATA DOM memories with SATA pin 8 power receptacle support. By the help of the two additional power connectors, it is possible to connect SATA DOM memories with standard power supply.

## Specification

- Connectors:
  - 1 x 59 pin M.2 key B+M male >
  - 2 x SATA 6 Gb/s plug pin 8 power with latchtype
  - 1 x 2 pin power connector (power supply for SATA devices)
- 2 x 3 pin power connector (optional)
- Chipset: Asmedia ASM1061
- Interface: PCIe
- Form factor: M.2 2242
- Suitable for M.2 slot with key M or B based on PCIe
- Data transfer rate up to 6 Gb/s
- Supports HDD and SSD
- Dimensions (LxWxH): ca. 42 x 22 x 11 mm

## Interface

| Connector 1: | 1 x 59 pin M.2 key B+M male                               |
|--------------|-----------------------------------------------------------|
| Connector 2: | 2 x SATA 6 Gb/s plug pin 8 power with latchtype           |
| connector 3: | 1 x 2 pin power connector (power supply for SATA devices) |
| connector 4: | 2 x 3 pin power connector (optional)                      |