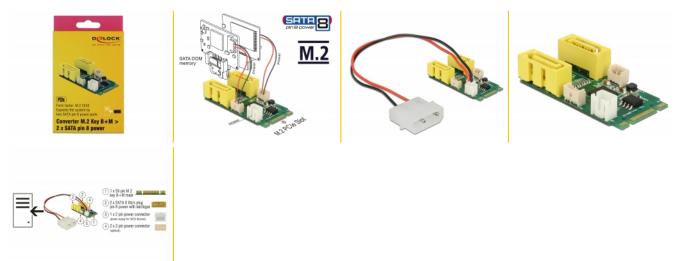

#### Package content

- Converter
- Power cable 2 pin to Molex, length ca. 20 cm
- User manual

#### Images