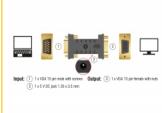

### **Specification**

Connectors:

Input:

1 x VGA 15 pin male with screws >

Output:

1 x VGA 15 pin female with nuts

1 x 5 V DC jack 1.35 x 3.5 mm

- Resolution up to 2560 x 1600 @ 60 Hz (depending on the system and the connected hardware)
- DC jack for optional power supply
- 1 x LED indicator
- Plastic housing
- · Colour: black
- Dimensions incl. connector (LxWxH): ca. 62 x 34 x 15 mm