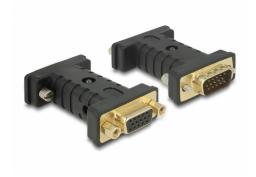

### **Specification**

Connectors:

Input:

1 x VGA 15 pin male with screws >

Output:

1 x VGA 15 pin female with nuts

1 x 5 V DC jack 1.35 x 3.5 mm

- Resolution up to 2560 x 1600 @ 60 Hz (depending on the system and the connected hardware)
- DC jack for optional power supply
- 1 x LED indicator
- Plastic housing
- · Colour: black
- Dimensions incl. connector (LxWxH): ca. 62 x 34 x 15 mm

### Interface

| Output: | 1 x VGA 15 pin female |
|---------|-----------------------|
| Input:  | 1 x VGA 15 pin male   |