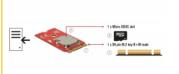

# Delock Adapter M.2 Key B+M > 1 x Micro SD Card Slot

## Specification

- Connectors:
  - 1 x 59 pin M.2 key B+M male >
  - 1 x Micro SDXC slot
- Chipset: AU6601
- Interface: PCIe
- Form factor: M.2 2242
- Suitable for M.2 slot with key A or E based on PCIe
- Supports following memory cards: Micro SDHC, Micro SDXC
- Supports memory: up to 2 TB file system FAT / FAT32 / exFAT / NTFS
- Operating temperature: -40 °C ~ 80 °C
- LED on board for SD access

#### Interface

| Connector 1: | 1 x 59 pin M.2 key B+M male |
|--------------|-----------------------------|
| Connector 2: | 1 x Micro SD Slot           |