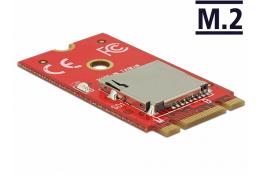

# Delock Adapter M.2 Key B+M > 1 x Micro SD Card Slot

## Specification

- Connectors:
  - 1 x 59 pin M.2 key B+M male >
  - 1 x Micro SDXC slot
- Chipset: AU6601
- Interface: PCIe
- Form factor: M.2 2242
- Suitable for M.2 slot with key A or E based on PCIe
- Supports following memory cards: Micro SDHC, Micro SDXC
- Supports memory: up to 2 TB file system FAT / FAT32 / exFAT / NTFS
- Operating temperature: -40 °C ~ 80 °C
- LED on board for SD access

#### Interface

| Connector 1: | 1 x 59 pin M.2 key B+M male |
|--------------|-----------------------------|
| Connector 2: | 1 x Micro SD Slot           |