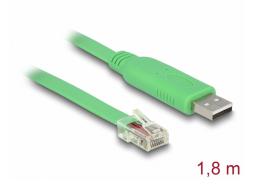

# Delock Adapter USB 2.0 Type-A male > 1 x Serial RS-232 RJ45 male 1.8 m

## **Specification**

- Connectors:
  - 1 x USB 2.0 Type-A male
  - 1 x serial RS-232 RJ45 male
- Chipset: FTDI FT232RL
- Signals: RTS(1), DSR(2), RXD(3), GND(4), GND(5), TXD(6), DTR(7), CTS(8)
- Compatible with USB 3.0, USB 2.0, and USB 1.1 full speed 12 Mbps
- Data transfer rate up to 230.4 Kbps
- Cable length incl. connectors: ca. 1.8 m
- Suitable for various CISCO devices

# **Physical characteristics**

| Cable length incl. connector: | 1.8 m |
|-------------------------------|-------|
| Colour:                       | green |