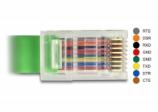

## **Specification**

- Connectors:
  - 1 x USB 2.0 Type-A male
  - 1 x serial RS-232 RJ45 male
- Chipset: FTDI FT232RL
- Signals: RTS(1), DSR(2), RXD(3), GND(4), GND(5), TXD(6), DTR(7), CTS(8)
- Compatible with USB 3.0, USB 2.0, and USB 1.1 full speed 12 Mbps
- Data transfer rate up to 230.4 Kbps
- Cable length incl. connectors: ca. 1.8 m
- Suitable for various CISCO devices