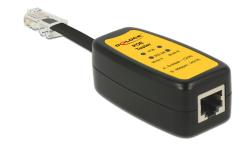

### **Description**

With this PoE Tester by Delock an attached Power over Ethernet power source can be tested quickly and easily. The LEDs indicate whether PoE is used with Mode A or Mode B, and whether PoE is supported according to 802.3af or 802.3at.

## **Specification**

- Connector:
  - 1 x RJ45 plug
  - 1 x RJ45 jack
- LED Display for mode A / B (pairs 12/36 or 45/78)
- LED Display for 802.3af or 802.3at
- · No battery required
- Dimensions (LxWxH): ca. 120 x 34 x 27 mm

### Interface

| Connector 1: | 1 x RJ45 jack |
|--------------|---------------|
| Connector 2: | 1 x RJ45 male |

# **Physical characteristics**

| Housing colour:   | black   |
|-------------------|---------|
| Housing material: | Plastic |
| Length:           | 120 mm  |
| Width:            | 34 mm   |
| Height:           | 27 mm   |