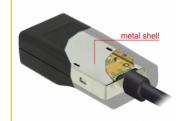

# **Specification**

- Connectors:
  - 1 x USB Type-C™ male >
  - 1 x DisplayPort 20 pin female
- · Chipset: Cypress
- DisplayPort 1.2 specification
- Signal direction: USB Type-CTM input > DisplayPort output
- Resolution up to 4096 x 2160 @ 60 Hz (depending on the system and the connected hardware)
- Transmission of audio and video signals
- · Supports 3D displays
- USB bus powered
- Plug & Play
- · Plastic housing with inner metal shell
- Cable length without connectors: ca. 8 cm
- · Colour: black

# **Physical characteristics**

| Cable length:        | 8 cm          |
|----------------------|---------------|
| Connector finishing: | nickel-plated |
| Colour:              | black         |