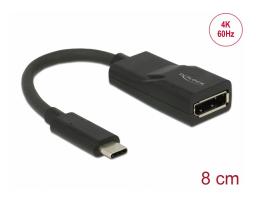

# Delock Adapter USB Type-C™ male > DisplayPort female (DP Alt Mode) 4K 60 Hz

# **Specification**

- Connectors:
  - 1 x USB Type-C™ male >
  - 1 x DisplayPort 20 pin female
- · Chipset: Cypress
- DisplayPort 1.2 specification
- Signal direction: USB Type-CTM input > DisplayPort output
- Resolution up to 4096 x 2160 @ 60 Hz (depending on the system and the connected hardware)
- Transmission of audio and video signals
- · Supports 3D displays
- USB bus powered
- Plug & Play
- · Plastic housing with inner metal shell
- Cable length without connectors: ca. 8 cm
- · Colour: black