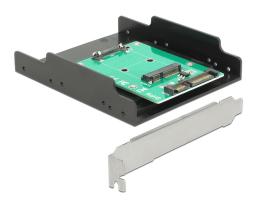

### **Description**

This Delock converter enables the connection of an mSATA SSD in half size or full size format. The converter can be connected to an internal SATA port and can be installed into a free slot of the PC or via the attached 3.5" frame.

#### Package content

- Converter
- Slot bracket
- 3.5" frame
- Screws
- User manual