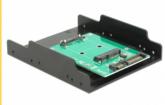

### **Description**

This Delock converter enables the connection of an mSATA SSD in half size or full size format. The converter can be connected to an internal SATA port and can be installed into a free slot of the PC or via the attached 3.5" frame.

#### Package content

- Converter
- Slot bracket
- 3.5" frame
- Screws
- User manual