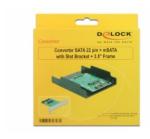

# Delock Converter SATA 22 pin > mSATA with Slot Bracket + 3.5" Frame

#### Package content

- Converter
- Slot bracket
- 3.5" frame
- Screws
- User manual