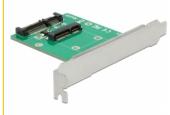

## **Specification**

- Connector:
  - 1 x SATA 6 Gb/s 22 pin plug >
  - 1 x mSATA slot (half size / full size)
- For 3.3 V mSATA memory
- Data transfer rate up to 6 Gb/s
- Bootable
- OS independent, no driver installation necessary

#### Interface

| Connector 1: | 1 x SATA 6 Gb/s 22 pin receptacle |
|--------------|-----------------------------------|
| Connector 2: | 1 x mSATA slot                    |