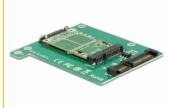

### **Description**

This Delock converter enables the connection of an mSATA SSD in half size or full size format. The converter can be connected to an internal SATA port and can be installed into a free slot of the PC or via the attached 3.5" frame.

## **Specification**

- Connector:
  - 1 x SATA 6 Gb/s 22 pin plug >
  - 1 x mSATA slot (half size / full size)
- For 3.3 V mSATA memory
- Data transfer rate up to 6 Gb/s
- Bootable
- OS independent, no driver installation necessary

#### Interface

| Connector 1: | 1 x SATA 6 Gb/s 22 pin receptacle |
|--------------|-----------------------------------|
| Connector 2: | 1 x mSATA slot                    |