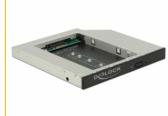

# Delock Slim SATA 5.25" Installation Frame (13 mm) for 1 x M.2 SSD Key B

## **Description**

This Delock installation frame in slim-format can be installed into a 5.25" SATA slim bay in order to operate a M.2 SSD.

Item no. 62716

EAN: 4043619627165 Country of origin: China Package: Retail Box

#### **Specification**

- · Connector:
- 1 x 67 Pin M.2 key B slot
- 1 x Slim SATA 13 pin female
- For the installation into a slim 5.25" bay
- Interface: SATA
- Supports M.2 modules in format 2280, 2260 and 2242 with key B or key B+M based on SATA
- Maximum height of the components on the module: 1.5 mm application of double-sided assembled modules supported
- Data transfer rate up to 6 Gb/s
- Dimensions (LxWxH): ca. 128 x 128 x 13 mm
- OS independent, no driver installation necessary