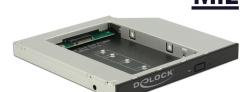

# Delock Slim SATA 5.25" Installation Frame (13 mm) for 1 x M.2 SSD Key B

## **Description**

This Delock installation frame in slim-format can be installed into a 5.25" SATA slim bay in order to operate a M.2 SSD.

Item no. 62716

EAN: 4043619627165 Country of origin: China Package: Retail Box

#### **Specification**

- · Connector:
- 1 x 67 Pin M.2 key B slot
- 1 x Slim SATA 13 pin female
- For the installation into a slim 5.25" bay
- Interface: SATA
- Supports M.2 modules in format 2280, 2260 and 2242 with key B or key B+M based on SATA
- Maximum height of the components on the module: 1.5 mm application of double-sided assembled modules supported
- Data transfer rate up to 6 Gb/s
- Dimensions (LxWxH): ca. 128 x 128 x 13 mm
- OS independent, no driver installation necessary