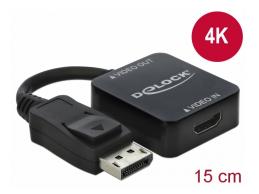

# Delock Adapter High Speed HDMI-A female > DisplayPort 1.2 male

### **Specification**

Connectors:

Input: 1 x HDMI-A 19 pin female Output: 1 x DisplayPort 20 pin male

- Chipset: STDP2600
- DisplayPort 1.2 and High Speed HDMI specification
- Resolution up to 3840 x 2160 @ 30 Hz (depending on the system and the connected hardware)
- Supports HDCP 1.3
- Supports 3D displays
- Supports Audio 7.1 channel up to 192 kHz sample rate
- · Connectors: gold-plated
- · Colour: black
- Cable length incl. connectors: ca. 15 cm