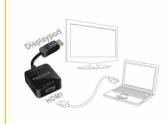

## **Description**

This adapter by Delock enables the connection of a DisplayPort monitor to a free HDMI interface of a PC or laptop. The adapter is connected directly to the DisplayPort connector on the monitor, so existing HDMI cables can be used.

## System requirements

• Monitor with a free DisplayPort interface

• One HDMI cable