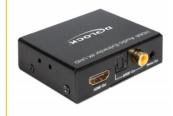

## **Specification**

• Connectors:

Input:

1 x HDMI-A 19 pin female

1 x 5 V DC jack 2.1 x 5.5 mm

Output:

1 x HDMI-A 19 pin female

1 x 3.5 mm 3 pin stereo jack female (audio)

1 x TOSLINK female S/PDIF

1 x RCA female S/PDIF

- Switchable between stereo and 5.1 channel
- High Speed HDMI, 3D and HDCP 1.4
- Output with HDMI repeater function
- Resolution up to 3840 x 2160 @ 30 Hz (8 bit), 1920 x 1080 @ 60 Hz (12 bit)
- Video bandwidth up to 300 MHz / 3 Gb/s per channel, 9 Gb/s max.
- Supports all common 2.0 and 5.1 audio formats: LPCM, Dolby Digital, DTS Audio
- Supported sample rates: 16 / 20 / 24 bit, 32 / 44.1 / 48 / 88.2 / 96 kHz (depending on the system and the connected devices)
- CEC and HDMI audio routed to the output (pass-through)