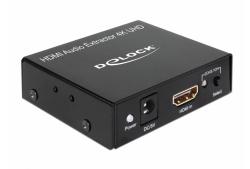

## **Specification**

• Connectors:

Input:

1 x HDMI-A 19 pin female

1 x 5 V DC jack 2.1 x 5.5 mm

Output:

1 x HDMI-A 19 pin female

1 x 3.5 mm 3 pin stereo jack female (audio)

1 x TOSLINK female S/PDIF

1 x RCA female S/PDIF

- Switchable between stereo and 5.1 channel
- High Speed HDMI, 3D and HDCP 1.4
- Output with HDMI repeater function
- Resolution up to 3840 x 2160 @ 30 Hz (8 bit), 1920 x 1080 @ 60 Hz (12 bit)
- Video bandwidth up to 300 MHz / 3 Gb/s per channel, 9 Gb/s max.
- Supports all common 2.0 and 5.1 audio formats: LPCM, Dolby Digital, DTS Audio
- Supported sample rates: 16 / 20 / 24 bit, 32 / 44.1 / 48 / 88.2 / 96 kHz (depending on the system and the connected devices)
- CEC and HDMI audio routed to the output (pass-through)

• Chipset: CS4344, 24 bit / 192 kHz

· Robust metal housing

• Power consumption: max. 2.5 W

• Dimensions (LxWxH): ca. 71 x 61 x 21 mm