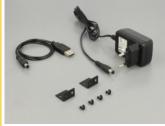

## **Package content**

- HDMI Audio Extractor
- · Mounting brackets and screws
- USB power cable, length: ca. 0.5 m
- Power supply
- User manual