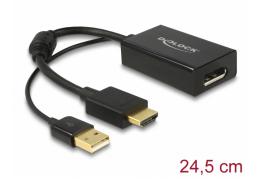

# Delock Adapter HDMI-A male > DisplayPort 1.2 female black

#### **Specification**

Connectors:

Input:

1 x HDMI-A 19 pin male

1 x USB Type-A male (power supply)

Output:

- 1 x DisplayPort 20 pin female
- Chipset: STDP2600
- DisplayPort 1.2 and High Speed HDMI specification
- High Speed HDMI receiver link rate up to 2.97 Gb/s per data pair
- Resolution up to 4Kx2K @ 30 Hz; 1920 x 1080 @ 120 Hz (depending on the system and the connected hardware)
- Supports 3D displays
- Supports Audio 7.1 channel up to 192 kHz sample rate
- Supports HDCP 1.3
- Gold-plated connectors
- · Colour depth:

RGB / YCC (4:4:4) - 16 bit colour

YCC (4:2:2 / 4:2:0) - 16 bit colour

• Power consumption:

operation: ca. 500 mW standby: ca. 25 mW

• Colour: black

• Cable length incl. connectors: ca. 24.5 cm

• OS independent, no driver installation necessary