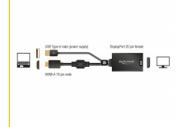

#### **Specification**

Connectors:

Input:

1 x HDMI-A 19 pin male

1 x USB Type-A male (power supply)

Output:

- 1 x DisplayPort 20 pin female
- Chipset: STDP2600
- DisplayPort 1.2 and High Speed HDMI specification
- High Speed HDMI receiver link rate up to 2.97 Gb/s per data pair
- Resolution up to 4Kx2K @ 30 Hz; 1920 x 1080 @ 120 Hz (depending on the system and the connected hardware)
- Supports 3D displays
- Supports Audio 7.1 channel up to 192 kHz sample rate
- Supports HDCP 1.3
- Gold-plated connectors
- · Colour depth:

### System requirements

- A free HDMI-A female
- One free USB-A female
- Monitor with a free DisplayPort interface
- One DisplayPort cable