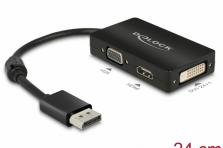

#### Description

With this DisplayPort adapter by Delock, the system can be extended by a VGA, HDMI or DVI interface and various devices such as TV, beamer, monitor etc. can be connected. Only one monitor can be used on the adapter.

## Specification

- Connectors:
  - 1 x DisplayPort 20 pin male >
  - 1 x VGA 15 pin female
  - 1 x HDMI-A 19 pin female
- 1 x DVI 24+1 female with nuts
- Chipset: PS8312, PTN3392
- DisplayPort 1.1a specification
- High Speed HDMI specification
- DVI-D (Single Link), VGA not wired
- Passive converter (level shifter), suitable only for graphics cards with DP++ output
- Resolution up to 1920 x 1200 / 1080p @ 60 Hz (depending on the system and the connected hardware)
- Power consumption: ca. 100 mW
- 1 x ferrite core
- Cable length without connectors: ca. 16 cm
- Colour: black
- OS independent, no driver installation necessary