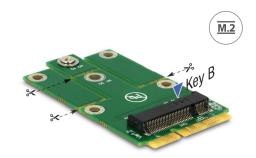

# **Delock Adapter MiniPCle > M.2 NGFF**

### **Description**

This Delock adapter enables you to connect a M.2 NGFF module in 2242, 2230, 3042 or 3030 format. The adapter can be installed into your system through a Mini PCIe interface. Through the predetermined breaking point you can shorten the length from full size to half size.

## **Specification**

- · Connector:
  - MiniPCle male >

67 pin M.2 NGFF key B slot

- Interface: USB 2.0
- Form factor: MiniPCle full size / half size
- Supports M.2 NGFF modules in format 2242, 2230, 3042 and 3030 with key B based on USB
- Maximum height of the components on the module: 1.35 mm application of double-sided assembled modules supported
- Dimensions (LxW): ca. 54 x 30 mm
- OS independent, no driver installation necessary