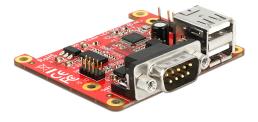

# Delock Converter Raspberry Pi USB Micro-B female / USB pin header > 2 x USB type A female + 2 x serial RS-232

# Description

This converter board by Delock enables you to expand your Raspberry Pi via the Micro USB port or the USB pin header. Thus you will have two USB A ports as well as one D-Sub 9 RS-232 port and one 9 pin pin header for the second RS-232 port.

#### **Specification**

- Connector:
  - 1 x USB 2.0 type Micro-B female
  - 1 x 5 pin USB 2.0 pin header (4 pins connected)
  - 1 x 2 pin power connector
  - 2 x USB 2.0 type A female
  - 1 x serial RS-232 DB9 male
  - 1 x 9 pin serial RS-232 pin header
- Chipset: Prolific PL2303RA + Renesas D720114
- Data transfer rate: serial up to 230.4 Kb/s USB 2.0 up to 480 Mb/s
- Compliant with OHCI 1.0a and EHCI 0.95
- 2 x jumper for selection of RI or 5 V output for each RS-232 port on pin 9
- 1 x jumper for setting the power supply via USB or 2 pin power connector
- Dimensions (LxWxH): ca. 66 x 64 x 18 mm
- OS independent, no driver installation necessary