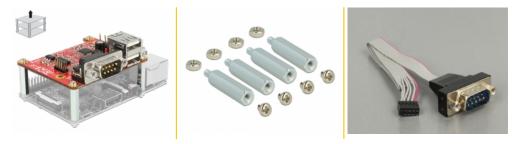

### Package content

- Converter
- Serial connecting cable
- 4 x screw
- 4 x nut
- 4 x standoff