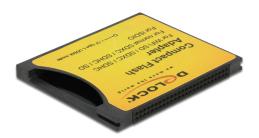

# Delock Compact Flash Adapter for iSDIO (WiFi SD), SDHC, SDXC Memory Cards

#### Description

This Compact Flash adapter by Delock can be used to plug in normal SD memory cards as well as WiFi SD memory cards, which can be used in a Compact Flash slot of a device. The data transfer rate depends on the used memory card.

#### **Specification**

- · Connectors:
- 1 x CF type I >
- 1 x SD slot
- Supports following memory cards, WiFi or normal:
  SD, SDHC, SDXC, Mini SD\*, Mini SDHC\*, Micro SDHC\*, Micro SDXC\*, T-Flash\*
- \* with Adapter (Adapter not included in the package content)
- Supports memory:

up to 2 TB

SD 3.0

Class 2 / 4 / 6 / 10 and UHS-I

file system FAT / FAT32 / exFAT / NTFS

Wireless SD (iSDIO) and standard SDIO cards

- Data transfer rate up to 25 MB/s
- Dimensions (LxWxH): ca. 42.8 x 36.4 x 3.3 mm
- Supports IDE UDMA and CF Fast DMA mode
- · Special plastic housing for ideal WiFi reception