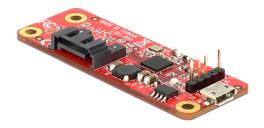

# Delock Converter Raspberry Pi USB Micro-B female / USB Pin Header > SATA 7 Pin

#### Description

This converter by Delock enables you to connect a SATA device via the Micro USB port or the USB pin header connector with your Raspberry Pi.

### **Specification**

- Connector:
  - 1 x USB 2.0 type Micro-B female
  - 1 x 5 pin USB 2.0 pin header (4 pins connected)
  - 1 x SATA 6 Gb/s 7 pin female
- · Chipset: Renesas
- Suitable for all SATA devices
- Supports ATA/ATAPI Packet command set and LBA 48 Addressing mode
- Compliant with OHCI 1.0a and EHCI 0.95
- Dimensions (LxWxH): ca. 66 x 23 x 12 mm
- OS independent, no driver installation necessary