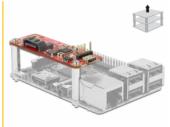

# Delock Converter Raspberry Pi USB Micro-B female / USB Pin Header > SATA 7 Pin

#### Description

This converter by Delock enables you to connect a SATA device via the Micro USB port or the USB pin header connector with your Raspberry Pi.