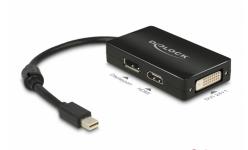

# Delock Adapter mini DisplayPort 1.1 male > DisplayPort / HDMI / DVI female Passive black

#### **Description**

With this mini DisplayPort adapter by Delock, the system can be extended by a DisplayPort, HDMI or DVI interface and various devices such as TV, beamer, monitor etc. can be connected. Only one monitor can be used on the adapter.

#### **Specification**

- Connectors:
  - 1 x mini DisplayPort 20 pin male >
  - 1 x DisplayPort 20 pin female
  - 1 x HDMI-A 19 pin female
  - 1 x DVI 24+1 female with nuts
- Chipset: PS8312
- Mini DisplayPort 1.1a specification
- High Speed HDMI specification
- DVI-D (Single Link), VGA not wired
- Passive converter (level shifter), suitable only for graphics cards with DP++ output
- Supports a resolution up to 1920 x 1200 / 1080p @ 60 Hz (depending on the system and the connected hardware)
- Power consumption: ca. 100 mW
- 1 x ferrite core
- Cable length without connectors: ca. 16 cm
- · Colour: black
- · OS independent, no driver installation necessary