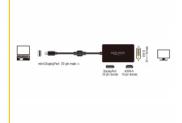

# Delock Adapter mini DisplayPort 1.1 male > DisplayPort / HDMI / DVI female Passive black

#### **Description**

With this mini DisplayPort adapter by Delock, the system can be extended by a DisplayPort, HDMI or DVI interface and various devices such as TV, beamer, monitor etc. can be connected. Only one monitor can be used on the adapter.

#### **Specification**

- Connectors:
  - 1 x mini DisplayPort 20 pin male >
  - 1 x DisplayPort 20 pin female
  - 1 x HDMI-A 19 pin female
  - 1 x DVI 24+1 female with nuts
- Chipset: PS8312
- Mini DisplayPort 1.1a specification
- High Speed HDMI specification
- DVI-D (Single Link), VGA not wired
- Passive converter (level shifter), suitable only for graphics cards with DP++ output
- Supports a resolution up to 1920 x 1200 / 1080p @ 60 Hz (depending on the system and the connected hardware)
- Power consumption: ca. 100 mW
- 1 x ferrite core
- Cable length without connectors: ca. 16 cm
- · Colour: black
- · OS independent, no driver installation necessary