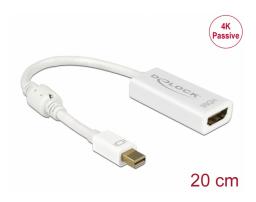

# Delock Adapter mini DisplayPort 1.2 male > HDMI female 4K Passive white

#### **Description**

This adapter by Delock enables the connection of an HDMI monitor to the system via a free mini DisplayPort interface. The adapter supports a resolution up to 4K Ultra HD at 30 Hz and is backward compatible to Full-HD 1080p.

#### **Specification**

- Connectors:
  - 1 x mini DisplayPort 20 pin male >
  - 1 x HDMI-A 19 pin female
- Chipset: Parade PS8402A
- DisplayPort 1.2 and High Speed HDMI specification
- Passive converter (level shifter), suitable only for graphics cards with DP++ output
- Resolution up to 3840 x 2160 @ 30 Hz
  (depending on the system and the connected hardware)
- Supports 3D displays (1080p @ 120 Hz)
- · Connectors: gold-plated
- 1 x ferrite core
- Cable length without connectors: ca. 20 cm
- · Colour: white
- OS independent, no driver installation necessary