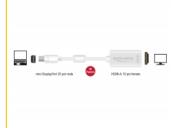

# Delock Adapter mini DisplayPort 1.2 male > HDMI female 4K Passive white

#### **Description**

This adapter by Delock enables the connection of an HDMI monitor to the system via a free mini DisplayPort interface. The adapter supports a resolution up to 4K Ultra HD at 30 Hz and is backward compatible to Full-HD 1080p.

#### **Specification**

- Connectors:
  - 1 x mini DisplayPort 20 pin male >
  - 1 x HDMI-A 19 pin female
- Chipset: Parade PS8402A
- DisplayPort 1.2 and High Speed HDMI specification
- Passive converter (level shifter), suitable only for graphics cards with DP++ output
- Resolution up to 3840 x 2160 @ 30 Hz
  (depending on the system and the connected hardware)
- Supports 3D displays (1080p @ 120 Hz)
- · Connectors: gold-plated
- 1 x ferrite core
- Cable length without connectors: ca. 20 cm
- · Colour: white
- OS independent, no driver installation necessary

### System requirements

• One free mini DisplayPort DP++ female