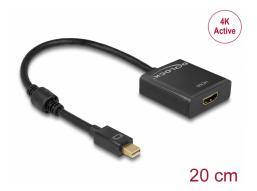

# Delock Adapter mini DisplayPort 1.2 male > HDMI female 4K Active black

#### Description

This adapter by Delock enables the connection of an HDMI monitor to the system via a free mini DisplayPort interface. The adapter supports a resolution up to 4K Ultra HD at 60 Hz and is backward compatible to Full-HD 1080p. The adapter offers an active conversion, thus it is also suitable for graphics cards that are not capable of outputting DP++ signals.

## Specification

- Connectors:
  1 x mini DisplayPort 20 pin male >
  - 1 x HDMI-A 19 pin female
- Chipset: Parade PS171
- DisplayPort 1.2 and High Speed HDMI specification
- Active converter, for graphics cards with DP and DP++ output
- Resolution up to 3840 x 2160 @ 30 Hz (depending on the system and the connected hardware)
- Supports 3D displays (1080p @ 120 Hz)
- Supports HDCP 1.3
- Audio input formats: 8-channel LPCM, compressed audio (AC-3, DTS) and HBR audio format up to 24 Bit audio sample size and 192 kHz sample rate
- · Gold-plated connectors
- 1 x ferrite core
- Cable length without connectors: ca. 20 cm
- Colour: black
- OS independent, no driver installation necessary