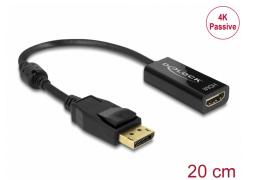

# Delock Adapter DisplayPort 1.2 male > HDMI female 4K Passive black

#### Description

This adapter by Delock enables the connection of an HDMI monitor to the system via a free DisplayPort interface. The adapter supports a resolution up to 4K Ultra HD at 30 Hz and is backward compatible to Full-HD 1080p.

### **Specification**

- Connectors:
  - 1 x DisplayPort 20 pin male >
- 1 x HDMI-A 19 pin female
- Chipset: Parade PS8402A
- DisplayPort 1.2 and High Speed HDMI specification
- Passive converter (level shifter), suitable only for graphics cards with DP++ output
- Resolution up to 3840 x 2160 @ 30 Hz (depending on the system and the connected hardware)
- Supports 3D displays (1080p @ 120 Hz)
- · Gold-plated connectors
- 1 x ferrite core
- Cable length without connectors: ca. 20 cm
- · Colour: black
- OS independent, no driver installation necessary