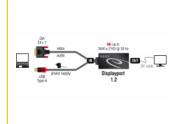

#### **Specification**

- Connectors:
  - 1 x DVI 24+1 male with screws
  - 1 x USB Type-A male (power supply)
  - 1 x DisplayPort 20 pin female
- Chipset: STDP2600
- DVI-D (Single Link), VGA not wired
- DisplayPort 1.2 specification
- Signal direction: DVI input > DisplayPort output
- Resolution up to 3840 x 2160 @ 30 Hz
   (depending on the system and the connected hardware)
- Transmission of audio and video signals
- Supports HDCP 1.4
- Plug & Play
- Power consumption: ca. 70 mW
- · Colour: black
- Cable length incl. connectors: ca. 30 cm
- OS independent, no driver installation necessary

### Interface

| Output: | 1 x DisplayPort female                                              |
|---------|---------------------------------------------------------------------|
| Input:  | 1 x DVI 24+1 male with screws<br>1 x USB Type-A male (power supply) |

## **Technical characteristics**

| Chipset:                   | STDP2600            |
|----------------------------|---------------------|
| Maximum screen resolution: | 3840 x 2160 @ 30 Hz |
| Maximum power consumption: | 70 mW               |
| Signal transmission:       | video<br>audio      |