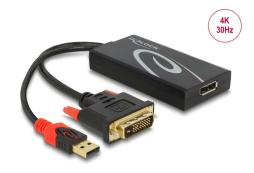

#### Description

This adapter by Delock can be used to connect e.g. a DisplayPort monitor to a free DVI interface of the system.

#### **Specification**

- Connectors:
  - 1 x DVI 24+1 male with screws
  - 1 x USB Type-A male (power supply)
  - 1 x DisplayPort 20 pin female
- Chipset: STDP2600
- DVI-D (Single Link), VGA not wired
- DisplayPort 1.2 specification
- Signal direction: DVI input > DisplayPort output
- Resolution up to 3840 x 2160 @ 30 Hz
   (depending on the system and the connected hardware)
- Transmission of audio and video signals
- Supports HDCP 1.4
- Plug & Play
- Power consumption: ca. 70 mW
- · Colour: black
- Cable length incl. connectors: ca. 30 cm
- OS independent, no driver installation necessary

### Interface

| Output: | 1 x DisplayPort female                                              |
|---------|---------------------------------------------------------------------|
| Input:  | 1 x DVI 24+1 male with screws<br>1 x USB Type-A male (power supply) |