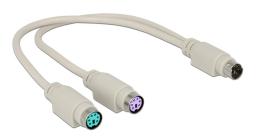

# Delock Cable PS/2 Splitter 1 x male > 2 x female 20 cm

### **Description**

This PS/2 cable enables you to connect up to two devices to one PS/2 port.

20 cm

## **Specification**

- Connector: 1 x PS/2 (Mini-DIN) 6 pin male > 2 x PS/2 (Mini-DIN) 6 pin female
- Colour: grey
- Length: ca. 20 cm (incl. connector)