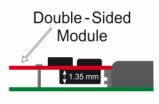

### **Specification**

- Connectors:
  - 1 x SATA 22 pin plug >
  - 1 x 67 pin M.2 key B slot
- Interface: SATA
- Supports M.2 modules in format 2280, 2260, 2242 and 2230 with key B or key B+M based on SATA
- Maximum height of the components on the module: 1.35 mm, application of double-sided assembled modules supported
- Bootable
- Data transfer rate up to 6 Gb/s
- Dimensions (LxWxH): ca. 100 x 51 x 5 mm
- · OS independent, no driver installation necessary