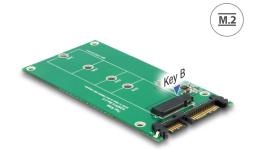

### Description

This Delock converter enables the connection of a M.2 SSD in 2280, 2260, 2242 and 2230 format. The converter will be installed into the system internally through a SATA 22 pin interface.

### **Specification**

- Connectors:
  - 1 x SATA 22 pin plug >
  - 1 x 67 pin M.2 key B slot
- Interface: SATA
- Supports M.2 modules in format 2280, 2260, 2242 and 2230 with key B or key B+M based on SATA
- Maximum height of the components on the module: 1.35 mm, application of double-sided assembled modules supported
- Bootable
- Data transfer rate up to 6 Gb/s
- Dimensions (LxWxH): ca. 100 x 51 x 5 mm
- · OS independent, no driver installation necessary