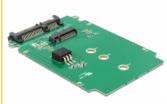

# **Specification**

- Connector:
  - 1 x SATA 22 pin plug >
  - 1 x 67 pin M.2 key B slot
- Interface: SATA
- Supports M.2 modules in format: 2260, 2242 and 2230 with key B or key B+M based on SATA
- Maximum height of the components on the module: 1.35 mm application of double-sided assembled modules supported
- Data transfer rate up to 6 Gb/s
- Dimensions (LxWxH): ca. 95.5 x 65.5 x 6.5 mm
- OS independent, no driver installation necessary