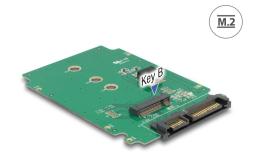

## Description

This Delock converter enables the connection of a M.2 SSD in 2260, 2242 and 2230 format. It can be used as a replacement for a 2.5" HDD. The converter will be installed into the system internally through a SATA 22 pin interface.

# **Specification**

- Connector:
  - 1 x SATA 22 pin plug >
  - 1 x 67 pin M.2 key B slot
- Interface: SATA
- Supports M.2 modules in format: 2260, 2242 and 2230 with key B or key B+M based on SATA
- Maximum height of the components on the module: 1.35 mm application of double-sided assembled modules supported
- Data transfer rate up to 6 Gb/s
- Dimensions (LxWxH): ca. 95.5 x 65.5 x 6.5 mm
- OS independent, no driver installation necessary