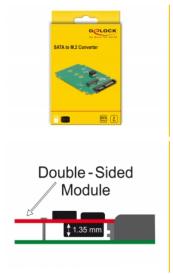

# **Specification**

- Connector:
  - 1 x SATA 22 pin plug >
  - 1 x 67 pin M.2 key B slot
- Interface: SATA
- Supports M.2 modules in format: 2260, 2242 and 2230 with key B or key B+M based on SATA
- Maximum height of the components on the module: 1.35 mm application of double-sided assembled modules supported
- Data transfer rate up to 6 Gb/s
- Dimensions (LxWxH): ca. 95.5 x 65.5 x 6.5 mm
- OS independent, no driver installation necessary