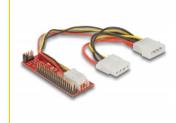

scription**

The Delock converter enables the connection of a SATA device to the IDE interface.



#### Item no. 62510

EAN: 4043619625109 Country of origin: Taiwan, Republic of China

Package: Retail Box

#### **Specification**

- Connectors:
  - 1 x SATA 22 pin receptacle >
  - 1 x IDE 40 pin male
  - 1 x 4 pin power connector
- Compliant to Serial ATA 3 Gb/s
- Ultra ATA/133 Parallel interface
- Jumper for selecting Master / Slave and Cable Select
- Supports PIO and UDMA modes
- Supports SATA HDDs and SATA drives like CD-ROM, DVD-ROM, Blu-Ray etc.
- Dimensions (LxWxH): ca. 75 x 23 x 21 mm
- · OS independent, no driver installation necessary

#### System requirements

• One free IDE 40 pin port

### Package content





- Converter SATA > IDE
- Power cable
- User manual

## **Images**