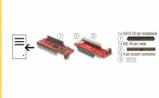

#### **Specification**

- Connectors:
  - 1 x SATA 22 pin receptacle >
  - 1 x IDE 40 pin male
  - 1 x 4 pin power connector
- Compliant to Serial ATA 3 Gb/s
- Ultra ATA/133 Parallel interface
- Jumper for selecting Master / Slave and Cable Select
- Supports PIO and UDMA modes
- Supports SATA HDDs and SATA drives like CD-ROM, DVD-ROM, Blu-Ray etc.
- Dimensions (LxWxH): ca. 75 x 23 x 21 mm
- · OS independent, no driver installation necessary