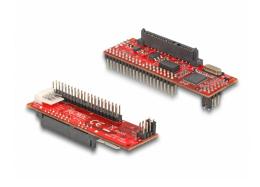

#### **Description**

The Delock converter enables the connection of a SATA device to the IDE interface.

#### **Specification**

- Connectors:
  - 1 x SATA 22 pin receptacle >
  - 1 x IDE 40 pin male
  - 1 x 4 pin power connector
- Compliant to Serial ATA 3 Gb/s
- Ultra ATA/133 Parallel interface
- Jumper for selecting Master / Slave and Cable Select
- Supports PIO and UDMA modes
- Supports SATA HDDs and SATA drives like CD-ROM, DVD-ROM, Blu-Ray etc.
- Dimensions (LxWxH): ca. 75 x 23 x 21 mm
- · OS independent, no driver installation necessary