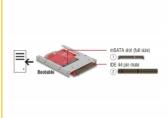

#### Description

This converter by Delock enables the connection of an mSATA SSD in half size or full size format which can be used as a 2.5" HDD. The converter will be installed into the system internally through a IDE 44 pin interface.

#### **Specification**

- Connectors:
  - 1 x IDE 44 pin male
  - 1 x mSATA slot (full size)
- Form factor: 2.5"
- For 3.3 V mSATA module
- Supports ATA/ATAPI-7
- Supports ATA/ATAPI Ultra DMA mode
- Supports ATA/ATAPI PIO mode
- Jumper for selecting Master / Slave and Cable Select
- Latch for mSATA module, full size can fit in
- Dimensions (LxWxH): ca. 98 x 70 x 7 mm
- OS independent, no driver installation necessary