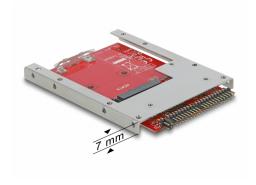

# Delock Konverter IDE 44 Pin > mSATA mit 2.5" Rahmen - 7 mm

#### **Specification**

- Connectors:
  - 1 x IDE 44 pin male
  - 1 x mSATA slot (full size)
- Form factor: 2.5"
- For 3.3 V mSATA module
- Supports ATA/ATAPI-7
- Supports ATA/ATAPI Ultra DMA mode
- Supports ATA/ATAPI PIO mode
- Jumper for selecting Master / Slave and Cable Select
- Latch for mSATA module, full size can fit in
- Dimensions (LxWxH): ca. 98 x 70 x 7 mm
- OS independent, no driver installation necessary