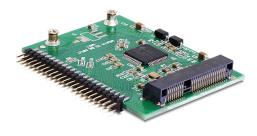

# **Delock Converter mSATA SSD > IDE 44 pin**

# Description

This Delock converter enables you to connect a mSATA SSD which can be used as a 2.5" HDD. The converter can be installed into your system internally through a IDE 44 pin interface.

# **Specification**

- Connector:
  1 x IDE 44 pin male
  - 1 x mSATA slot (full size)
- IDE input voltage: 3.3 V (1.8" IDE HDD)
- Chipset: JM20330
- Supports 3.3 V modules
- bootable
- Dimension: ca. 57 x 40 mm
- OS independent, no driver installation necessary