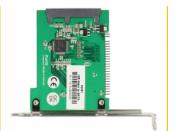

# Delock Converter SATA 22 pin > IDE 44 pin SSD / HDD with slot bracket

### **Description**

This Delock converter enables you to connect a IDE 44 Pin SSD / HDD by using the included IDE cable. You can install the converter into a free slot of your PC and connect it internally to a free SATA port.

# **Specification**

- · Slot bracket for installation into a PC slot
- Connector:
  - 1 x SATA 22 pin male
  - 1 x IDE 44 pin male
- Data transfer rate depends on the used SSD / HDD
- Bootable
- OS independent, no driver installation necessary