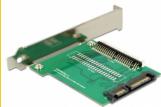

# Delock Converter SATA 22 pin > IDE 44 pin SSD / HDD with slot bracket

### **Description**

This Delock converter enables you to connect a IDE 44 Pin SSD / HDD by using the included IDE cable. You can install the converter into a free slot of your PC and connect it internally to a free SATA port.

# **Specification**

- · Slot bracket for installation into a PC slot
- Connector:
  - 1 x SATA 22 pin male
  - 1 x IDE 44 pin male
- Data transfer rate depends on the used SSD / HDD
- Bootable
- OS independent, no driver installation necessary