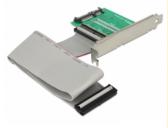

# Delock Converter SATA 22 pin > IDE 44 pin SSD / HDD with slot bracket

### **Description**

This Delock converter enables you to connect a IDE 44 Pin SSD / HDD by using the included IDE cable. You can install the converter into a free slot of your PC and connect it internally to a free SATA port.

# Package content

- Converter with slot bracket
- IDE cable
- Screws
- User manual