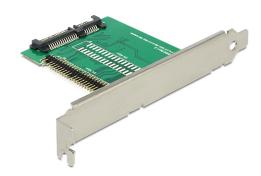

# Delock Converter SATA 22 pin > IDE 44 pin SSD / HDD with slot bracket

### **Description**

This Delock converter enables you to connect a IDE 44 Pin SSD / HDD by using the included IDE cable. You can install the converter into a free slot of your PC and connect it internally to a free SATA port.

# **Specification**

- · Slot bracket for installation into a PC slot
- Connector:
  - 1 x SATA 22 pin male
  - 1 x IDE 44 pin male
- Data transfer rate depends on the used SSD / HDD
- Bootable
- OS independent, no driver installation necessary