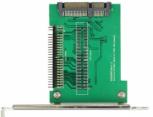

# Delock Converter SATA 22 pin > IDE 44 pin SSD / HDD with slot bracket

### **Description**

This Delock converter enables you to connect a IDE 44 Pin SSD / HDD by using the included IDE cable. You can install the converter into a free slot of your PC and connect it internally to a free SATA port.

# **Specification**

- · Slot bracket for installation into a PC slot
- Connector:
  - 1 x SATA 22 pin male
  - 1 x IDE 44 pin male
- Data transfer rate depends on the used SSD / HDD
- Bootable
- OS independent, no driver installation necessary