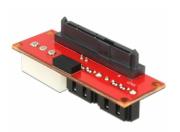

# Delock Adapter SAS SFF-8482 receptacle > 2 x SATA plug

#### **Description**

The adapter by Delock can be connected to a SAS HDD and supports Hot Swap, Dual-Porting (Active-Active-Mode) and channel bundling with SAS HDDs. The adapter can also be used with SATA HDDs.

## **Specification**

- Connectors:
  - 1 x SAS SFF-8482 receptacle
  - 2 x SATA 6 Gb/s 7 pin plug
  - 1 x Molex 4 pin male
  - 1 x LED pin header
- Data transfer rate up to 6 Gb/s
- Hot Swap
- Dual-Porting (Active-Active-Mode)
- Dimensions (LxWxH): ca. 61 x 21 x 21 mm
- OS independent, no driver installation necessary