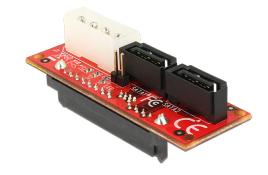

# Delock Adapter SAS SFF-8482 receptacle > 2 x SATA plug

#### **Description**

The adapter by Delock can be connected to a SAS HDD and supports Hot Swap, Dual-Porting (Active-Active-Mode) and channel bundling with SAS HDDs. The adapter can also be used with SATA HDDs.

## **Specification**

- Connectors:
  - 1 x SAS SFF-8482 receptacle
  - 2 x SATA 6 Gb/s 7 pin plug
  - 1 x Molex 4 pin male
  - 1 x LED pin header
- Data transfer rate up to 6 Gb/s
- Hot Swap
- Dual-Porting (Active-Active-Mode)
- Dimensions (LxWxH): ca. 61 x 21 x 21 mm
- OS independent, no driver installation necessary