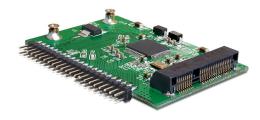

# **Delock Converter mSATA SSD > IDE 44 pin**

### Description

This Delock converter enables you to connect a mSATA SSD which can be used as a 2.5" HDD. The converter can be installed into your system internally through a IDE 44 pin interface.

## **Specification**

- Connector: 1 x IDE 44 pin male 1 x mSATA slot (full size)
- IDE input voltage: 5 V (2.5" IDE HDD)
- Chipset: JM20330
- Supports 3.3 V modules
- bootable
- Dimension: ca. 57 x 40 mm
- OS independent, no driver installation necessary