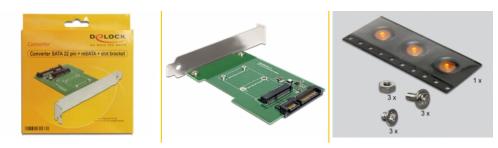

# Delock Converter SATA 22 pin > mSATA with slot bracket

# Package content

- Converter with slot bracket
- Screws
- User manual