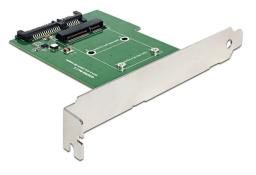

# Delock Converter SATA 22 pin > mSATA with slot bracket

#### Description

This Delock converter enables you to connect a mSATA SSD in half size or full size format. The converter can be connected to an internal SATA port and can be installed into a free slot of your PC.

# **Specification**

- Slot bracket for installation into a PC slot
- Connector:
  - 1 x 22 pin SATA male
  - 1 x mSATA slot (half size / full size)
- For 3.3 V mSATA memory
- Data transfer rate up to 6 Gb/s
- Bootable
- Operating temperature: 0 °C ~ 70 °C
- OS independent, no driver installation necessary