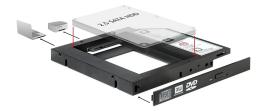

#### Description

This installation frame by Delock in slim-format can be installed into a 5.25" SATA slim bay in order to operate a 2.5" SATA HDD. The included universal front panel can be used e.g. to install the frame into a Mini PC or if the existing front panel of the laptop does not fit.

## Package content

- Slim SATA 5.25" installation frame
- Universal front panel
- Screws