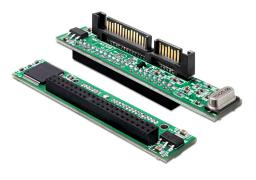

# Delock Converter 2.5 IDE HDD 44 pin > SATA 22 pin

### Specification

- Connector: IDE 44 pin female > SATA 22 pin male
- Chipset: JMB20330
- Compliant to Serial ATA specification 1.0
- Supports PIO mode 0 to 4
- Supports DMA modes 16.7, 25, 33, 48, 66, 100, 133 and 150 MB/s
- Supports S.M.A.R.T., AAM, APM
- Supports SATA Hot- Plug
- Dimension: ca. 69 x 14 x 15 mm
- · OS independent, no driver installation required