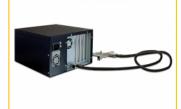

#### Description

The Delock external PCI Express docking station by IOI expands your PC by four external PCIe x1 slots. Connect the included PCIe card into an existing PCIe slot and connect the cable to this card and the docking station. The docking station enables you to install up to four PCIe cards.

## **Specification**

- IOI item number: EDH-4XE1X40 Kit 1
- PCI Express card:
  - 1 x internal PCle x4
  - 1 x external 38 pin Multilane Molex connector
- · Docking station:
  - 4 x free internal PCIe x1 slots (maximum length 168 mm)
  - 1 x external 38 pin Multilane Molex connector
- Data transfer rate up to 5 Gb/s per slot
- Multilane Molex connection cable ca. 1.5 m
- 19 inch docking station with 3 U dimension: 221 x 225 x 127 mm (LxWxH)
- Internal 220 watt power supply

# Package content

- PCle card
- Docking station
- Multilane cable
- Power cord