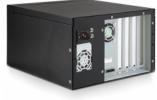

## **Specification**

- IOI item number: EDH-4XE1X40 Kit 1
- PCI Express card:
  - 1 x internal PCle x4
  - 1 x external 38 pin Multilane Molex connector
- · Docking station:
  - 4 x free internal PCIe x1 slots (maximum length 168 mm)
  - 1 x external 38 pin Multilane Molex connector
- Data transfer rate up to 5 Gb/s per slot
- Multilane Molex connection cable ca. 1.5 m
- 19 inch docking station with 3 U dimension: 221 x 225 x 127 mm (LxWxH)
- Internal 220 watt power supply