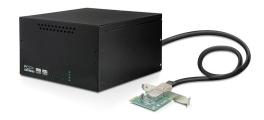

#### Description

The Delock external PCI Express docking station by IOI expands your PC by four external PCIe x1 slots. Connect the included PCIe card into an existing PCIe slot and connect the cable to this card and the docking station. The docking station enables you to install up to four PCIe cards.

## **Specification**

- IOI item number: EDH-4XE1X40 Kit 1
- PCI Express card:
  - 1 x internal PCle x4
  - 1 x external 38 pin Multilane Molex connector
- · Docking station:
  - 4 x free internal PCIe x1 slots (maximum length 168 mm)
  - 1 x external 38 pin Multilane Molex connector
- Data transfer rate up to 5 Gb/s per slot
- Multilane Molex connection cable ca. 1.5 m
- 19 inch docking station with 3 U dimension: 221 x 225 x 127 mm (LxWxH)
- Internal 220 watt power supply

# Package content

- PCle card
- Docking station
- Multilane cable
- Power cord