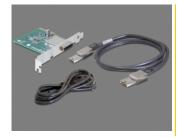

#### Description

The Delock external PCI Express docking station by IOI expands your PC by four external PCIe x1 slots. Connect the included PCIe card into an existing PCIe slot and connect the cable to this card and the docking station. The docking station enables you to install up to four PCIe cards.

## **Specification**

- IOI item number: EDH-4XE1X40 Kit 1
- PCI Express card:
  - 1 x internal PCle x4
  - 1 x external 38 pin Multilane Molex connector
- · Docking station:
  - 4 x free internal PCIe x1 slots (maximum length 168 mm)
  - 1 x external 38 pin Multilane Molex connector
- Data transfer rate up to 5 Gb/s per slot
- Multilane Molex connection cable ca. 1.5 m
- 19 inch docking station with 3 U dimension: 221 x 225 x 127 mm (LxWxH)
- Internal 220 watt power supply

# Package content

- PCle card
- Docking station
- Multilane cable
- Power cord