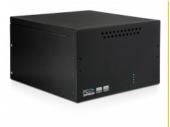

#### Description

The Delock external PCI Express docking station by IOI expands your PC by four external PCIe x1 slots. Connect the included PCIe card into an existing PCIe slot and connect the cable to this card and the docking station. The docking station enables you to install up to four PCIe cards.

## **Specification**

- IOI item number: EDH-4XE1X40 Kit 1
- PCI Express card:
  - 1 x internal PCle x4
  - 1 x external 38 pin Multilane Molex connector
- · Docking station:
  - 4 x free internal PCIe x1 slots (maximum length 168 mm)
  - 1 x external 38 pin Multilane Molex connector
- Data transfer rate up to 5 Gb/s per slot
- Multilane Molex connection cable ca. 1.5 m
- 19 inch docking station with 3 U dimension: 221 x 225 x 127 mm (LxWxH)
- Internal 220 watt power supply