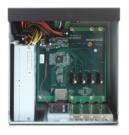

#### Description

The Delock external PCI Express docking station by IOI expands your PC by four external PCIe x1 slots. Connect the included PCIe card into an existing PCIe slot and connect the cable to this card and the docking station. The docking station enables you to install up to four PCIe cards.

## **Specification**

- IOI item number: EDH-4XE1X40 Kit 1
- PCI Express card:
  - 1 x internal PCle x4
  - 1 x external 38 pin Multilane Molex connector
- · Docking station:
  - 4 x free internal PCIe x1 slots (maximum length 168 mm)
  - 1 x external 38 pin Multilane Molex connector
- Data transfer rate up to 5 Gb/s per slot
- Multilane Molex connection cable ca. 1.5 m
- 19 inch docking station with 3 U dimension: 221 x 225 x 127 mm (LxWxH)
- Internal 220 watt power supply

# Package content

- PCle card
- Docking station
- Multilane cable
- Power cord