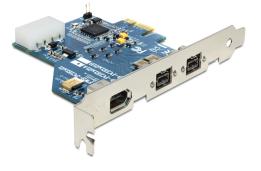

# Delock PCI Express Card > 1 x FireWire A + 2 x FireWire B

# Description

The Delock PCI Express card expands your PC by two external FireWire 800 ports as well as one external FireWire 400 port. You can connect devices like e.g. external enclosure, digital cameras, camcorder, adapter, etc. to the card.

# **Specification**

- IOI item number: FWB-PCIE1X20A
- Connector:
  external:
  - 2 x FireWire 1394B female
  - 1 x FireWire 1394A female
  - internal:
  - 1 x 4 pin Molex power connector 1 x PCI Express x1, V1.1
- Data transfer rate:
  FireWire B up to 800 Mb/s
  FireWire A up to 400 Mb/s
- Supports OHCI specifications 1.2