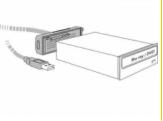

### Description

This HDD docking station enables an external connection of a 2.5" or 3.5" SATA HDD via a USB interface. The docking cable can also be connected to your hard drive without using the holder. You can protect the hard disk on the PCB side and avoid a possible short circuit by inserting the included cover plates into the mounting holes of your 2.5" or 3.5" HDD. Furthermore you can connect a Blu-ray or DVD drive to the docking connector and connect it to your system. With the One-Touch Backup function you can easily synchronize the data on your hard disk by just one push of a button.