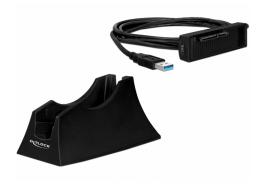

# Delock SuperSpeed USB 5 Gbps Docking Station for 1 x 2.5" / 3.5" SATA HDD / SSD with backup function

### Description

This HDD docking station enables an external connection of a 2.5" or 3.5" SATA HDD via a USB interface. The docking cable can also be connected to your hard drive without using the holder. You can protect the hard disk on the PCB side and avoid a possible short circuit by inserting the included cover plates into the mounting holes of your 2.5" or 3.5" HDD. Furthermore you can connect a Blu-ray or DVD drive to the docking connector and connect it to your system. With the One-Touch Backup function you can easily synchronize the data on your hard disk by just one push of a button.

## Package content

- Docking cable
- HDD holder
- 3.5" cover plate, 2.5" cover plate
- External power supply 12 V / 2 A
- Backup software
- User manual