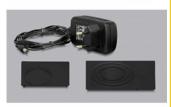

## Power supply specification

- Wall power supply
- Input: AC 100 ~ 240 V / 50 ~ 60 Hz / 0.6 A

#### **DATASHEET**

- Output: 12 V / 2 A
- Ground outside, plus inside
- Dimensions: inside: ø ca. 2.1 mm outside: ø ca. 5.5 mm length: ca. 11 mm

## Package content

- Docking cable
- HDD holder
- 3.5" cover plate, 2.5" cover plate
- External power supply 12 V / 2 A
- Backup software
- User manual

## Images

.

 Dimensione intrikle at ca. 2.5 outside at ca. 5.5 length oa. 11 mm