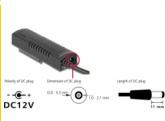

#### **DATASHEET**

- Output: 12 V / 2 A
- Ground outside, plus inside
- Dimensions: inside: ø ca. 2.1 mm outside: ø ca. 5.5 mm length: ca. 11 mm

## Images

.

 Dimensione intrikle at ca. 2.5 outside at ca. 5.5 length oa. 11 mm