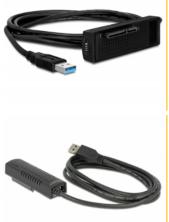

### Description

This HDD docking station enables an external connection of a 2.5" or 3.5" SATA HDD via a USB interface. The docking cable can also be connected to your hard drive without using the holder. You can protect the hard disk on the PCB side and avoid a possible short circuit by inserting the included cover plates into the mounting holes of your 2.5" or 3.5" HDD. Furthermore you can connect a Blu-ray or DVD drive to the docking connector and connect it to your system. With the One-Touch Backup function you can easily synchronize the data on your hard disk by just one push of a button.

## Package content

- Docking cable
- HDD holder
- 3.5" cover plate, 2.5" cover plate
- External power supply 12 V / 2 A
- Backup software
- User manual