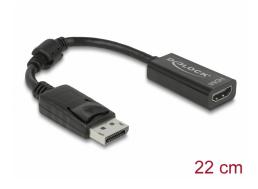

# Delock Adapter DisplayPort 1.1 male > HDMI female Passive black

### **Specification**

- Connectors:
  - 1 x DisplayPort 20 pin male >
  - 1 x HDMI-A 19 pin female
- Chipset: NXP PTN3361
- DisplayPort 1.1 and High Speed HDMI specification
- Passive converter (level shifter), suitable only for graphics cards with DP++ output
- Resolution up to 1920 x 1200 @ 60 Hz (depending on the system and the connected hardware)
- Standby detection, standby enter into sleep mode automatically
- 1 x ferrite core
- Cable length without connectors: ca. 12 cm
- · Colour: black
- OS independent, no driver installation necessary