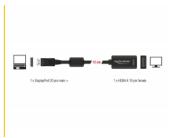

### **Specification**

- Connectors:
  - 1 x DisplayPort 20 pin male >
  - 1 x HDMI-A 19 pin female
- Chipset: NXP PTN3361
- DisplayPort 1.1 and High Speed HDMI specification
- Passive converter (level shifter), suitable only for graphics cards with DP++ output
- Resolution up to 1920 x 1200 @ 60 Hz (depending on the system and the connected hardware)
- Standby detection, standby enter into sleep mode automatically
- 1 x ferrite core
- Cable length without connectors: ca. 12 cm
- · Colour: black
- OS independent, no driver installation necessary