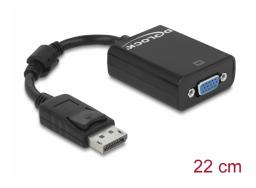

# Delock Adapter DisplayPort 1.2 male > VGA female black

## Description

This adapter by Delock enables the connection of a VGA monitor to the system via a free DisplayPort interface.

## **Specification**

- Connectors:
  - 1 x DisplayPort 20 pin male >
  - 1 x VGA 15 pin female
- · Chipset: Analogix
- DisplayPort 1.2 specification
- VGA port with nuts
- Resolution up to WUXGA 1920 x 1200 @ 60 Hz (depending on the system and the connected hardware)
- Standby detection, standby enter into sleep mode automatically
- 1 x ferrite core
- Cable length without connectors: ca. 12 cm
- · Colour: black
- OS independent, no driver installation necessary