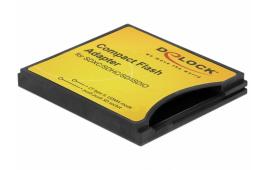

# **Delock Compact Flash Adapter for SD Memory Cards**

### Description

A SD memory card can be fitted into the Compact Flash adapter by Delock, which can be used in a Compact Flash slot of a device. The data transfer rate depends on the used memory card.

### **Specification**

- · Connectors:
- 1 x CF type II >
- 1 x SD slot
- Push to push SD socket
- Supports following memory cards:
  SD, SDHC, SDXC, Mini SD\*, Mini SDHC\*, Micro SDHC\*, Micro SDXC\*, T-Flash\*
- \* with Adapter (Adapter not included in the package content)
- · Supports memory:

SDXC up to 2 TB (exFAT)

SD 3.0

Class 2 / 4 / 6 / 10 and UHS-I

Wireless SD and standard SDIO cards

- Data transfer rate up to 25 MB/s
- Dimensions (LxWxH): ca. 42.8 x 36.4 x 5.0 mm
- Supports IDE UDMA and CF Fast DMA mode