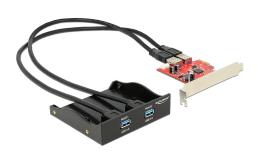

# Delock Front Panel 2 x USB 3.0 incl. PCI Express Card

### Description

This USB 3.0 front panel by Delock can be installed into a free 3.5" or 5.25" bay of yours computer and will be connected internally by using the included PCI Express card. It expands your system by two USB 3.0 ports on the front side. Thus you can connect different USB devices like e.g. docking station, card reader, external enclosure.

## **Specification**

• Connector:

Front Panel:

external: 2 x USB 3.0 Type-A female

internal: 2 x USB 3.0 Type-A male with connecting cable

PCI Express card:

internal: 2 x USB 3.0 Type-A female 1 x Molex 4 pin power connector