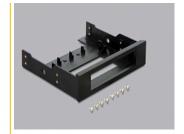

## **Package content**

- 3.5" Front Panel USB 3.0 with connecting cable
- PCI Express card USB 3.0
- 5.25" frame
- Screws
- Driver CD
- User manual